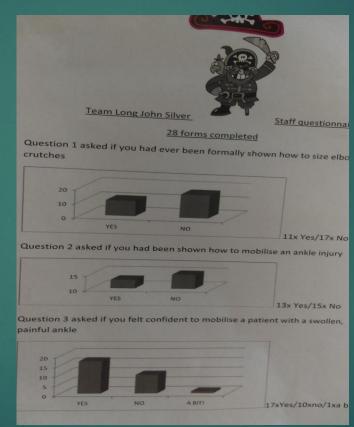

#### Real results

- Use of moonboots are down 62%,
- Number of x-ray requests with appropriate information increased by 40%
- ► Time to paediatric RSI decreased by 4 minutes
- ▶ Vulnerable Adult referrals to Social Work more than doubled.
- ► Paediatric room re-designed for teenagers
- ► Napping has decreased staff sleepiness by 90%