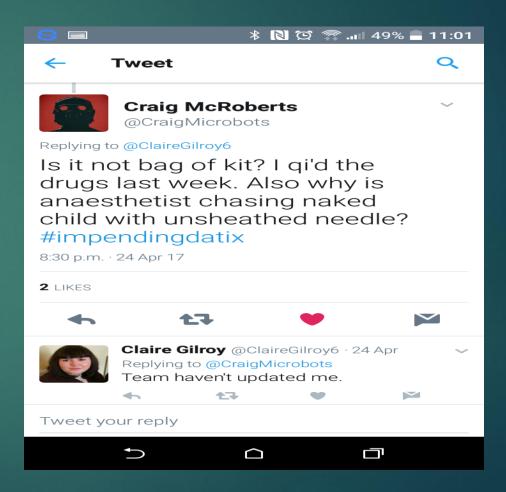

# Top Tip 4: Social Media can be your friend. The tweet which started it all....