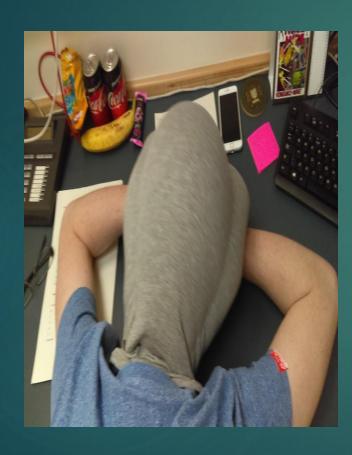

#### Real results

- Use of moonboots are down 62%,
- Number of x-ray requests with appropriate information increased by 40%
- ► Time to paediatric RSI decreased by 4 minutes
- ▶ Vulnerable Adult referrals to Social Work more than doubled.
- ► Paediatric room re-designed for teenagers
- ► Napping has decreased staff sleepiness by 90%