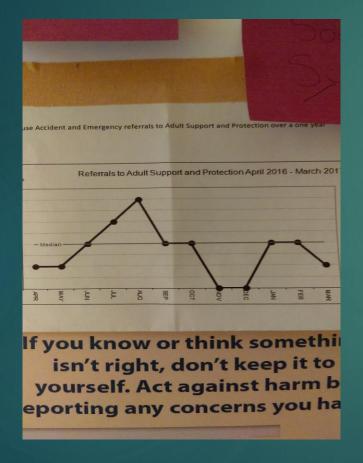

#### Data week!

#### Real results

- Use of moonboots are down 62%,
- Number of x-ray requests with appropriate information increased by 40%
- ► Time to paediatric RSI decreased by 4 minutes
- ▶ Vulnerable Adult referrals to Social Work more than doubled.
- ► Paediatric room re-designed for teenagers
- ► Napping has decreased staff sleepiness by 90%