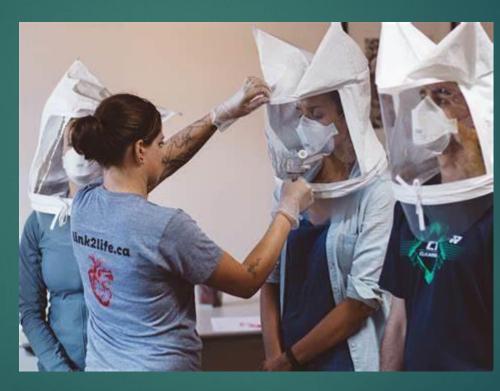

o influence and engage
- Choose your most influential members of staff



## The #ED3030 story





# Top Tip 4: Social Media can be your friend. The tweet which started it all....





#### THE VISION











the MARCOTHON.com



### Team Snorlax







#### Peedie Pocket tweet







#### Data week!









# Theme of the week – feedback is important

Carrots vs apples











#### Real results

- Use of moonboots are down 62%,
- Number of x-ray requests with appropriate information increased by 40%
- ► Time to paediatric RSI decreased by 4 minutes
- ▶ Vulnerable Adult referrals to Social Work more than doubled.
- ► Paediatric room re-designed for teenagers
- ► Napping has decreased staff sleepiness by 90%



## #Joyatwork







# When QI and Service Development Collide .....









## 'lack of engagement'





## Are you solving the right problem?





#### Lessons Learned

- ► Networking is essential skill for NHS staff
- ▶ Identifying issues is part of improvement
- Sometimes problems cannot be solved
- QI does not need to be successful to be useful



## National Programmes









### To be continued.....