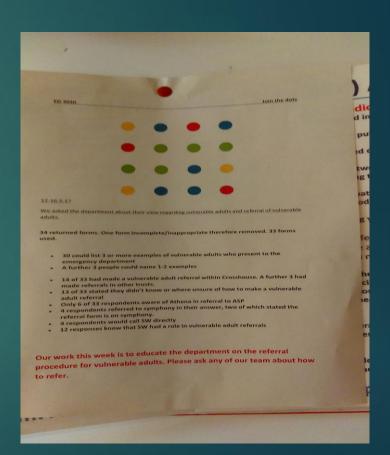

#### Real results

- Use of moonboots are down 62%,
- Number of x-ray requests with appropriate information increased by 40%
- ► Time to paediatric RSI decreased by 4 minutes
- ▶ Vulnerable Adult referrals to Social Work more than doubled.
- ► Paediatric room re-designed for teenagers
- ► Napping has decreased staff sleepiness by 90%